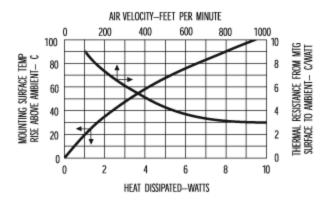

## For use with TO-220 packages

#### 523002b00000 VIS#001548



# Mechanical Outline Drawing



| Thermal<br>Resistance | 13.6 |
|-----------------------|------|
| I Resistance          |      |

Thermal resistance value is based on a 75°C rise in natural convection

# Thermal Curves



### Product Information

| 12 Digit Part # | Description                      | Finish           | Board Mounting                        |
|-----------------|----------------------------------|------------------|---------------------------------------|
| 523002b00000    | Heat sink with no added hardware | Black<br>Anodize | <u>View Hole</u><br><u>Dimensions</u> |

#### Not Exactly what you need?

We offer several options for those applications which require a more unique solution. For slight modifications of this part or other attachment options, finishes, and interface materials, contact your <u>local representative</u>. Challenge us with your thermal requirements - we can design custom solutions.

# For technical help with our Standard Products, please call (603) 223-1921, or contact