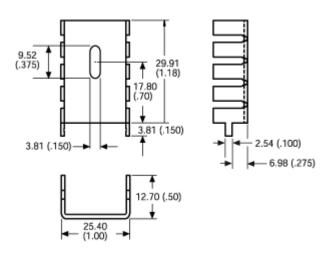

# Mechanical Outline Drawing

| Thermal<br>Resistance | 13.6 |
|-----------------------|------|
| I Resistance          |      |

Thermal resistance value is based on a 75°C rise in natural convection

### Product Information

| 12 Digit Part # | Description                      | Finish           | Board Mounting                        |
|-----------------|----------------------------------|------------------|---------------------------------------|
| 523002b00000    | Heat sink with no added hardware | Black<br>Anodize | <u>View Hole</u><br><u>Dimensions</u> |